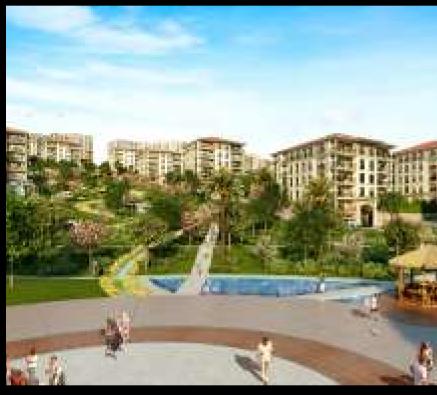

### midclubs Sports & Wellness Club

Indoor and outdoor swimming pools, Sauna, Vitamin Bar, Tennis Court, Table Tennis, Cinema Room, PlayStation Room, Squash and so on will be at service of only AJ-112 residents.

### midclubs with different design for each project

midclubs are located in the middle of the AJ-112 stages, on a 13,000 m2 area. At the same time, it promises a complete life-club experience with a parking lot of 180 cars and relaxation areas, which allows 250 people to exercise in a relaxed atmos-phere. You will have the pleasure of doing sports with its luxurious sports equipment and user-friendly solutions. midelubs