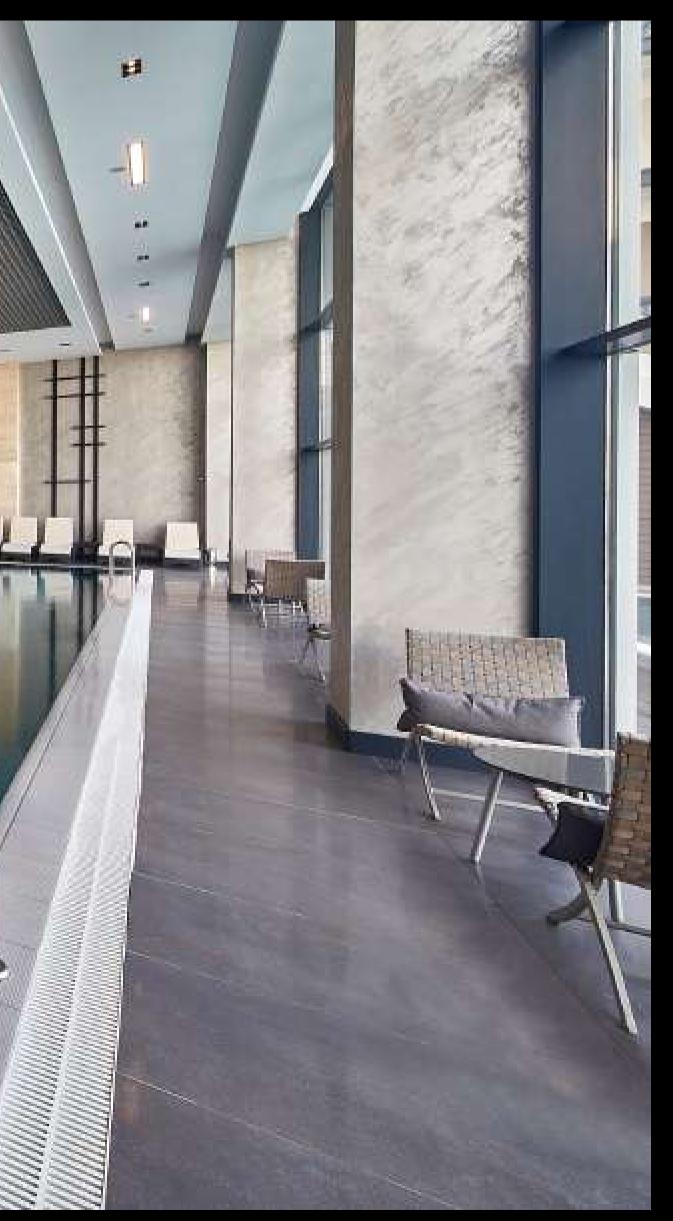

### midclubs Sports & Wellness Club

Indoor and outdoor swimming pools, Sauna, Vitamin Bar, Tennis Court, Table Tennis, Cinema Room, PlayStation Room, Squash and so on will be at service of only AJ-112 residents.

### midclubs with different design for each project

midclubs are located in the middle of the AJ-112 stages, on a 13,000 m2 area. At the same time, it promises a complete life-club experience with a parking lot of 180 cars and relaxation areas, which allows 250 people to exercise in a relaxed atmos-phere. You will have the pleasure of doing sports with its luxurious sports equipment and user-friendly solutions. midelubs