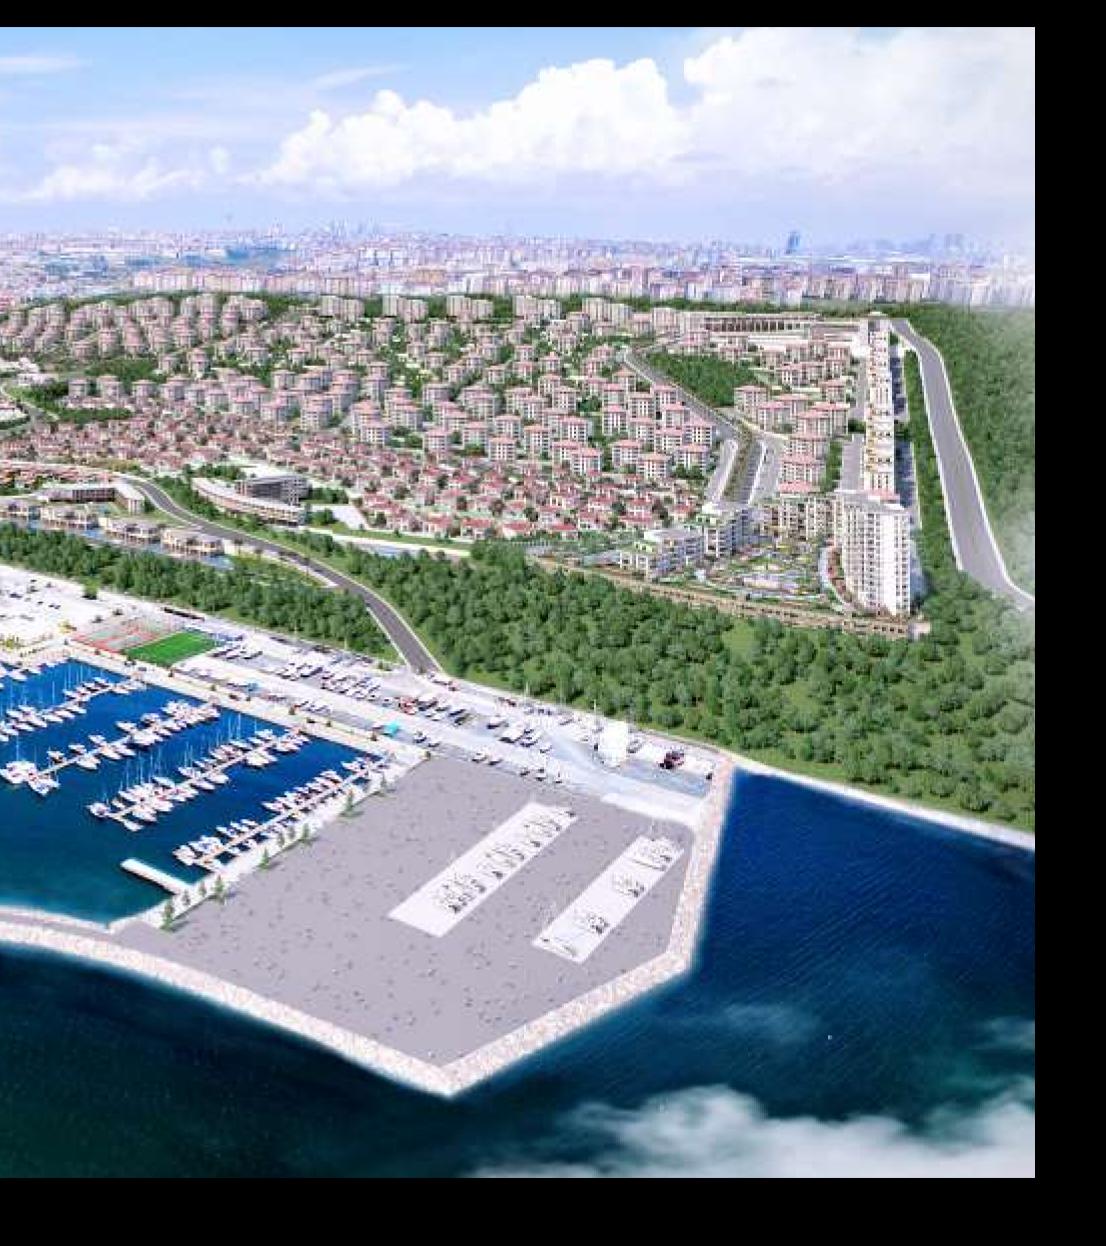

### The only coastal town of Istanbul

AJ-112 taking advantage of its 1,5km coast within the 55km coastline stretching from Silivri to Tuzla is being materialized on a 1500 decare land as the first ever coast town of Istanbul.

## Marina Houses

AJ-112 is in a very special location where the sea meets the green.

AJ-112 offers a piece from heaven with the natural features of its location, its architectural structure with aforethought details, planning that was carried out with a modern perception of urbani-zation, and two years of post-sale Keleşoğlu service warranty in Yakuplu, the new center of attraction, making it possible to savor the sea for 12 months.