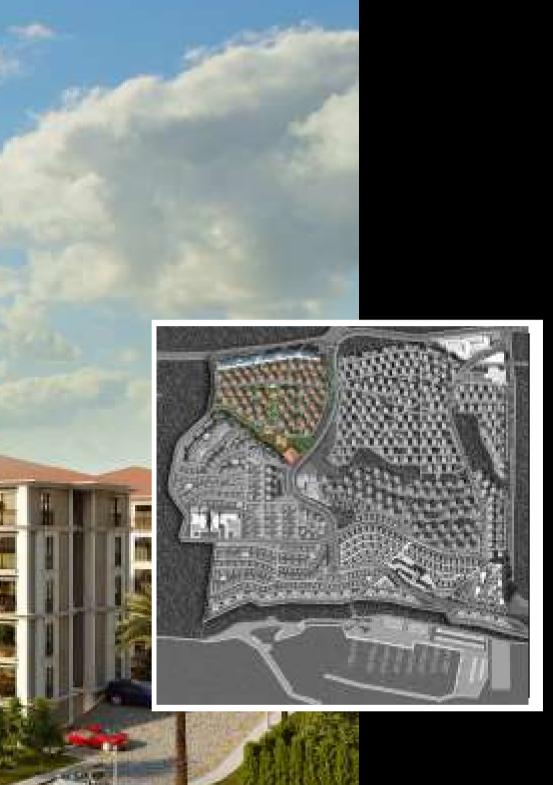

### The only coastal town of Istanbul

AJ-112 taking advantage of its 1,5km coast within the 55km coastline stretching from Silivri to Tuzla is being materialized on a 1500 decare land as the first ever coast town of Istanbul.

### AJ-112 Layout Plan

AJ-112 that has already made its name heard in the real estate sector thanks to its unrivaled concept offers a full city life owing to housing areas with a sea view on a seafront 1.500 decare land, the school (nursery, primary school and high school), avenue stores, a hospital with 250 beds, a 5-star hotel, a Mall with 180 shops and cafes and restaurants overlooking the sea. midclubs Sports and Life Club (fitness, outdoor-indoor swimming pool, squash, tennis, Turkish bath, sauna, spa, walking and cycling tracks, horseback-riding, open air cinema and cafeteria) is only a few steps away from residents of the town with all its amenities.

- **1** Mercan Mansions 1<sup>th</sup> Stage
- 2 Mercan Mansions 2nd Stage
- 3 Commercial Area
- 4 Sports & Wellness Club
- 5 Marina Houses
- 6 Sedef Mansions 1<sup>th</sup> Stage
- 7 Sedef Mansions 2<sup>nd</sup> Stage
- 8 Marina Residence
- g Kalyon Houses
- 10 School
- **11** Shopping Center
- 12 Hospital
- 13 Mosque
- 14 Cafe & Restaurants
- 15 Hotel
- 16 Marina
- 17 Beach
- 18 Riding Club
- 19 Yakamoz Houses