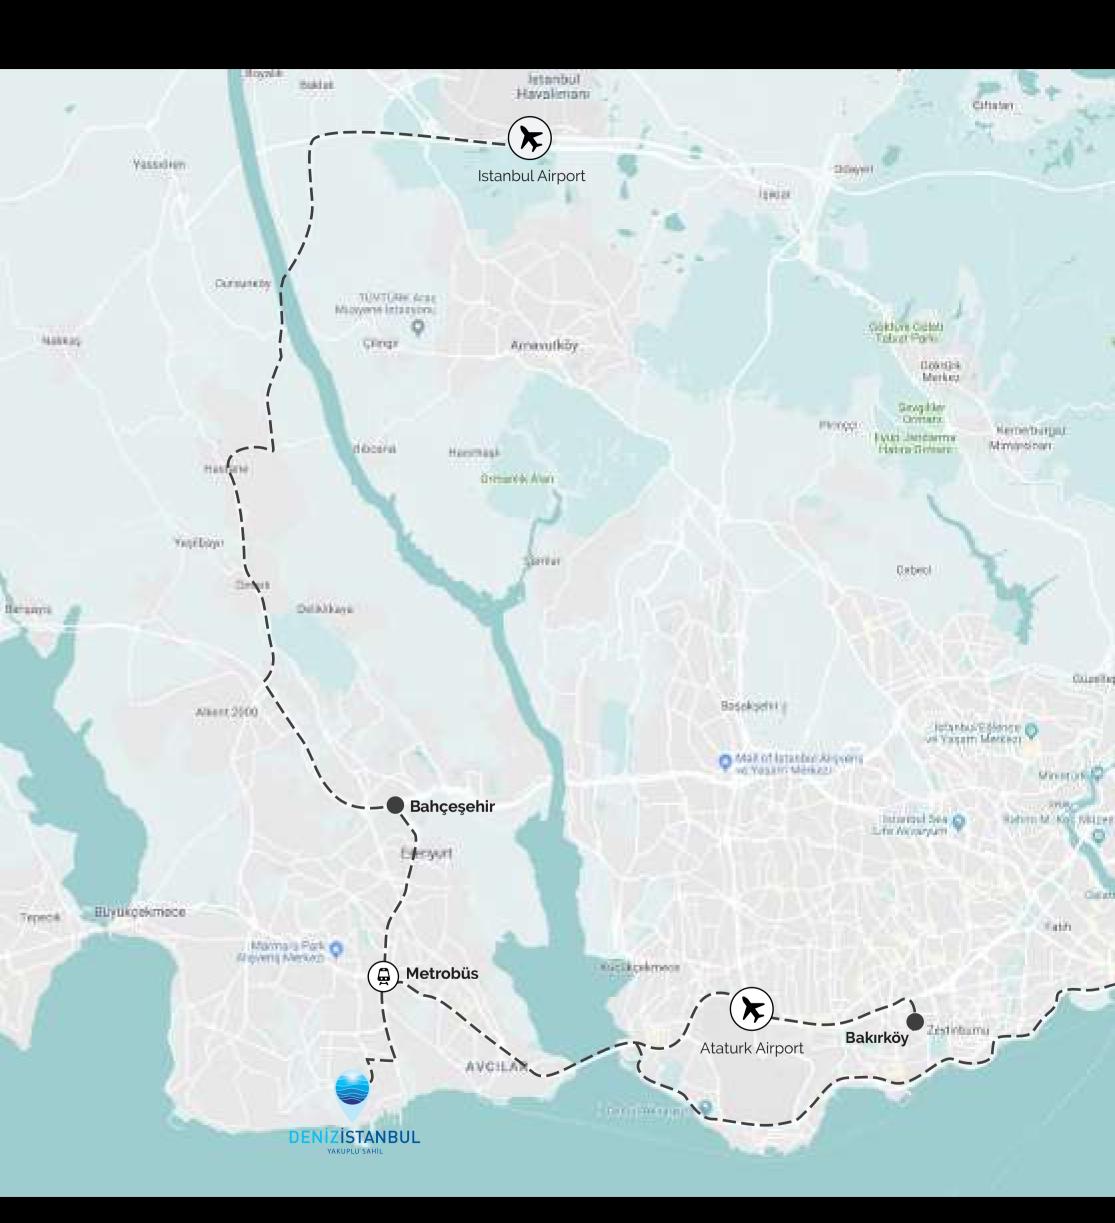

### The only coastal town of Istanbul

AJ-112 taking advantage of its 1,5km coast within the 55km coastline stretching from Silivri to Tuzla is being materialized on a 1500 decare land as the first ever coast town of Istanbul.

Metrobüs Atatürk Havaalanı Bahçeşehir İstanbul Havaalanı Bakırköy Eminönü Taksim

5 dk. / min. 18 dk. / min. 20 dk. / min 38 dk. / min. 40 dk. / min. 50 dk. / min.