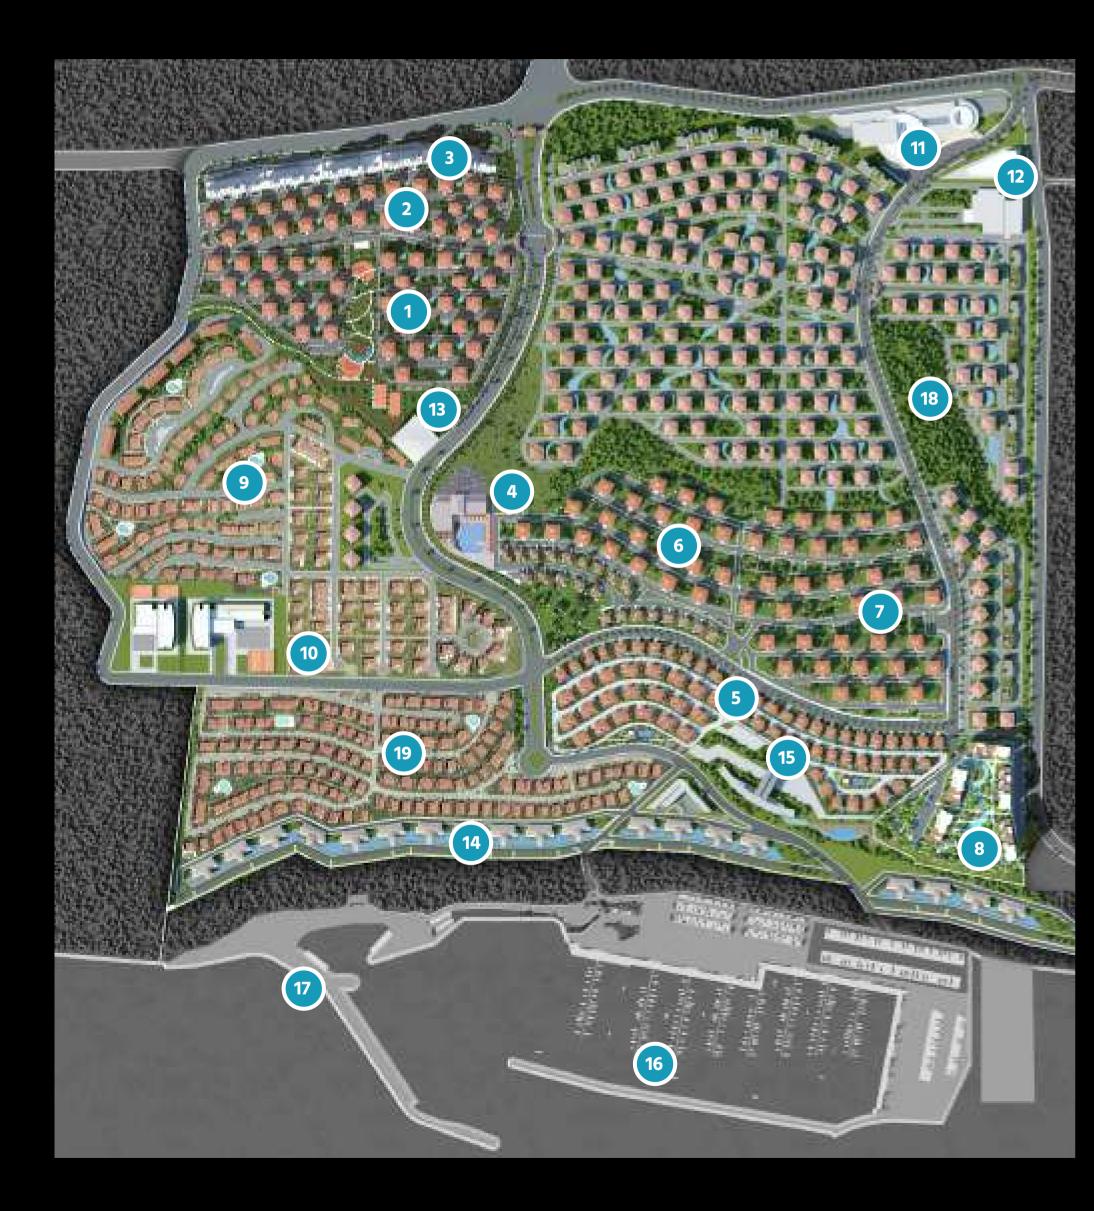

- **1** Mercan Mansions 1<sup>th</sup> Stage
- 2 Mercan Mansions 2nd Stage
- 3 Commercial Area
- 4 Sports & Wellness Club
- 5 Marina Houses
- 6 Sedef Mansions 1<sup>th</sup> Stage
- 7 Sedef Mansions 2<sup>nd</sup> Stage
- 8 Marina Residence
- g Kalyon Houses
- 10 School
- **11** Shopping Center
- 12 Hospital
- 13 Mosque
- 14 Cafe & Restaurants
- 15 Hotel
- 16 Marina
- 17 Beach
- 18 Riding Club
- 19 Yakamoz Houses

### AJ-112 Layout Plan

AJ-112 that has already made its name heard in the real estate sector thanks to its unrivaled concept offers a full city life owing to housing areas with a sea view on a seafront 1.500 decare land, the school (nursery, primary school and high school), avenue stores, a hospital with 250 beds, a 5-star hotel, a Mall with 180 shops and cafes and restaurants overlooking the sea. midclubs Sports and Life Club (fitness, outdoor-indoor swimming pool, squash, tennis, Turkish bath, sauna, spa, walking and cycling tracks, horseback-riding, open air cinema and cafeteria) is only a few steps away from residents of the town with all its amenities.