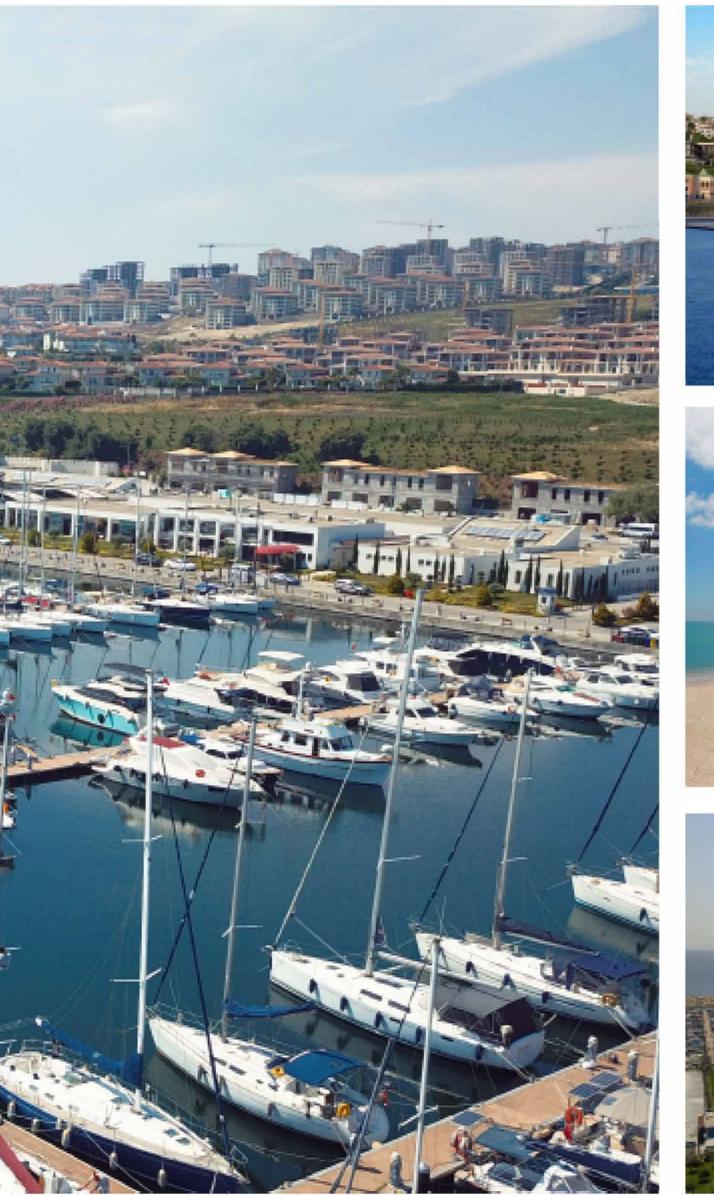

### The only coastal town of Istanbul

AJ-112 taking advantage of its 1,5km coast within the 55km coastline stretching from Silivri to Tuzla is being materialized on a 1500 decare land as the first ever coast town of Istanbul.

### AJ-112 Layout Plan

AJ-112 that has already made its name heard in the real estate sector thanks to its unrivaled concept offers a full city life owing to housing areas with a sea view on a seafront 1.500 decare land, the school (nursery, primary school and high school), avenue stores, a hospital with 250 beds, a 5-star hotel, a Mall with 180 shops and cafes and restaurants overlooking the sea. midclubs Sports and Life Club (fitness, outdoor-indoor swimming pool, squash, tennis, Turkish bath, sauna, spa, walking and cycling tracks, horseback-riding, open air cinema and cafeteria) is only a few steps away from residents of the town with all its amenities.

\* Photos belong to CennetKoru midclubs.

West Istanbul Marina housing 900 yachts, equipped with the rack system for the first time ever in Turkey, situat-ed before **AJ-112**, is located just a few steps away from residents of the town with its cafes and restaurants that are already operational. 2

AJ-112, many options are offered to fully enjoy the sea. Swimming, fishing, diving are just a few of them...