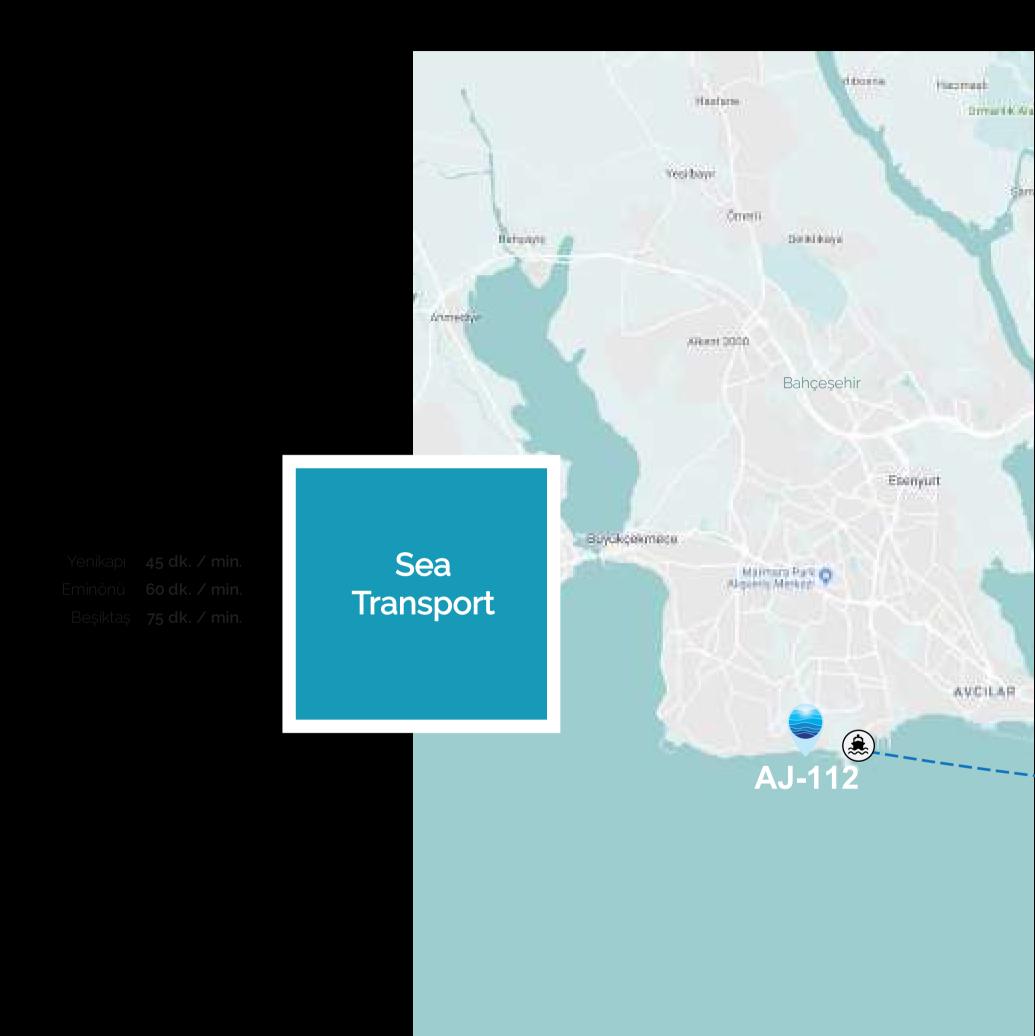

Metrobüs Atatürk Havaalanı Bahçeşehir İstanbul Havaalanı Bakırköy Eminönü Taksim

5 dk. / min. 18 dk. / min. 20 dk. / min 38 dk. / min. 40 dk. / min. 50 dk. / min.