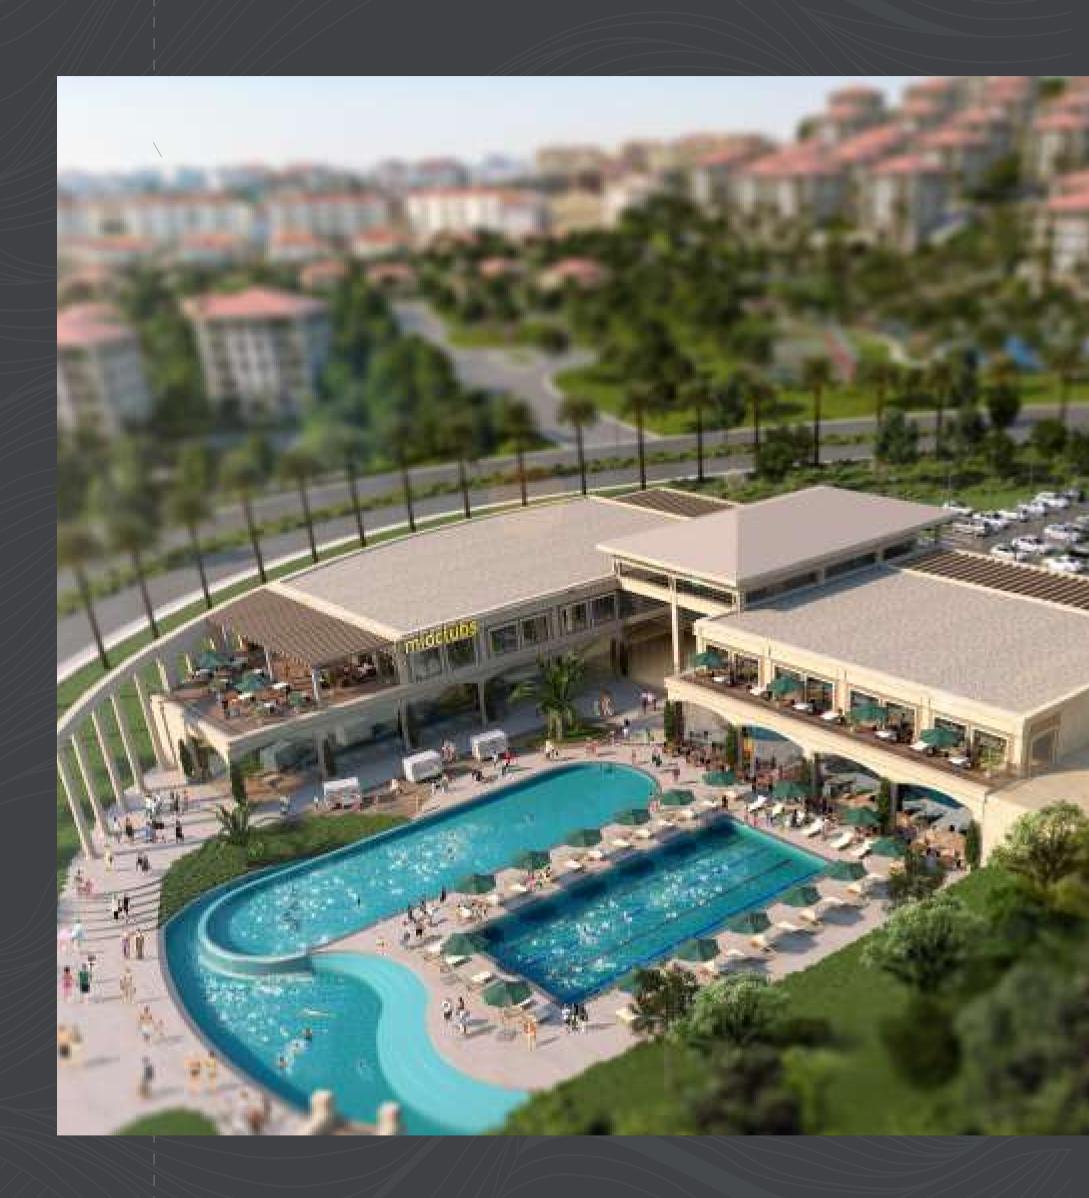

### midclubs Sports & Wellness Club

Indoor and outdoor swimming pools, Sauna, Vitamin Bar, Tennis Court, Table Tennis, Cinema Room, PlayStation Room, Squash and so on will be at service of only AJ-112 residents.

### midclubs with different design for each project

midclubs are located in the middle of the AJ-112 stages, on a 13,000 m2 area. At the same time, it promises a complete life-club experience with a parking lot of 180 cars and relaxation areas, which allows 250 people to exercise in a relaxed atmos-phere. You will have the pleasure of doing sports with its luxurious sports equipment and user-friendly solutions. midelubs

\* Photos belong to CennetKoru midclubs.

West Istanbul Marina housing 900 yachts, equipped with the rack system for the first time ever in Turkey, situat-ed before **AJ-112**, is located just a few steps away from residents of the town with its cafes and restaurants that are already operational. 2