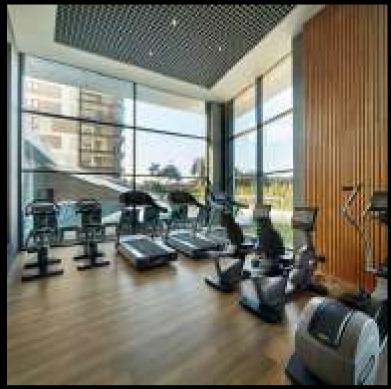

### midclubs Sports & Wellness Club

Indoor and outdoor swimming pools, Sauna, Vitamin Bar, Tennis Court, Table Tennis, Cinema Room, PlayStation Room, Squash and so on will be at service of only AJ-112 residents.

### midclubs with different design for each project

midclubs are located in the middle of the AJ-112 stages, on a 13,000 m2 area. At the same time, it promises a complete life-club experience with a parking lot of 180 cars and relaxation areas, which allows 250 people to exercise in a relaxed atmos-phere. You will have the pleasure of doing sports with its luxurious sports equipment and user-friendly solutions. midelubs